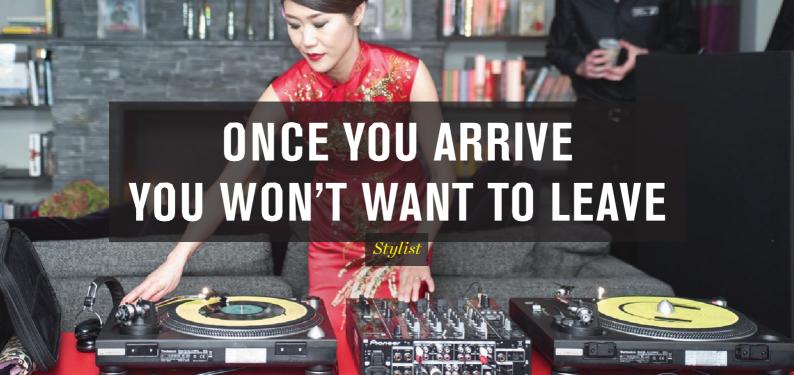

### ANGLER

A dazzling Michelin-starred seafood restaurant on the roof, with an adjoining open-air terrace boasting City views and open all year round.

3BAR

A slice of London life shaken and stirred. Where the cosmopolitan city meets the stylish East End for a drink.